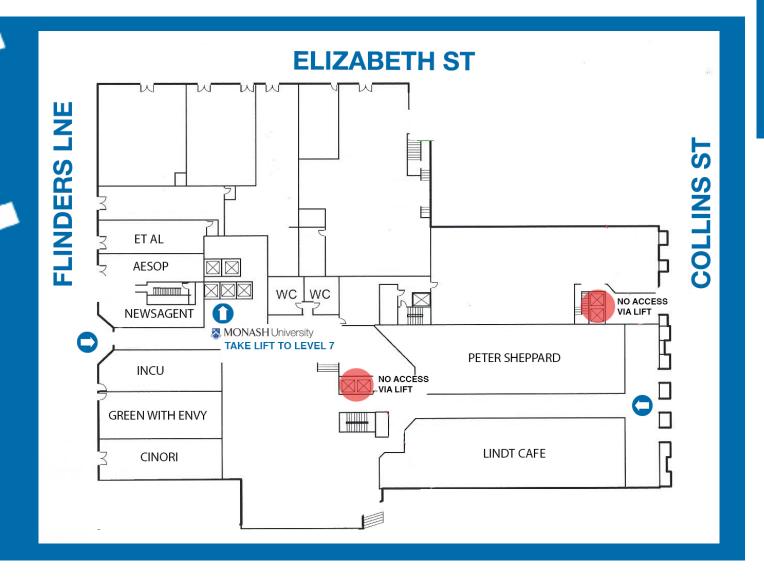

# Level 7 lift access

### South lifts

Our campus is only accessible via the lifts on the building's south side (Flinders Lane entrance). Please refer to the above map to locate the correct liftwell.