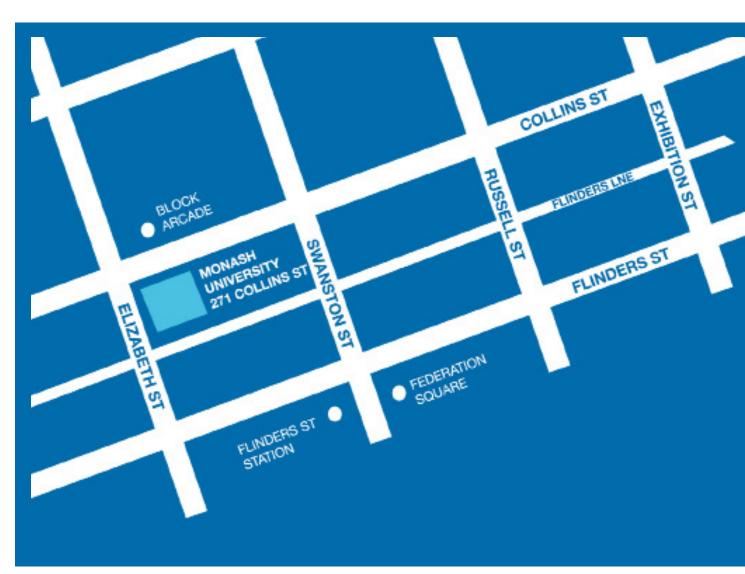

# Location

### Public transport

We are located a short walk from Flinders Street Station via Degraves. You can also take any trams along Collins or Flinders Street. Visit <u>Public Transport Victoria</u> for more information and to plan your journey.

#### Parking

There are many carparks close to 271 Collins Street and some have early-bird discounts of which you can take advantage.

- Secure Parking, 300 Flinders Street (4 minute walk)
- Wilson Parking, 333 Collins Street (2 minute walk)
- City Square, 202-208 Flinders Lane (5 minute walk)

Visit the carpark website for rates and opening hours.